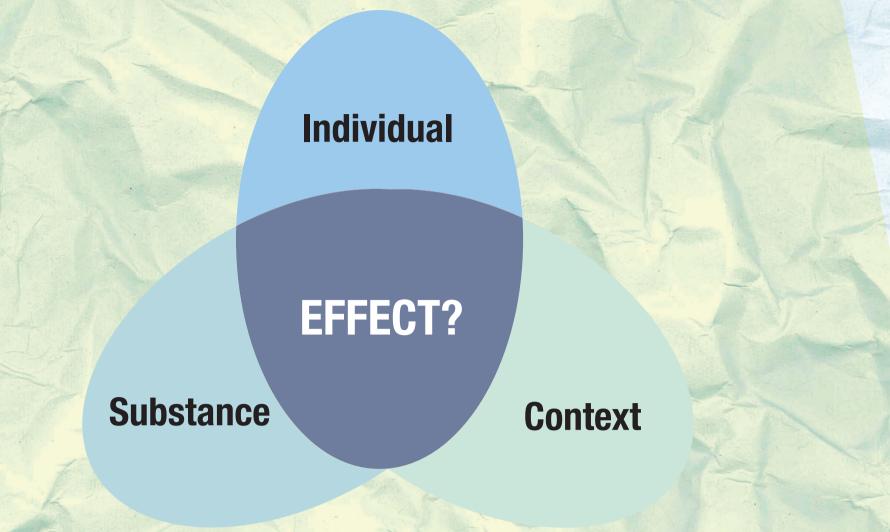

# LAW OF EFFECT

Answer: We never really know...

Why? Because of the Law of Effect

SUBSTANCE XINDIVIDUAL XCONTEXT EFFECT

#### **Substance**

Quantity (E.g.: one glass of champagne, a case of 12 beers) Quality or purity of the product (E.g.: ecstasy cut with another drug) Frequency of consumption (E.g.: daily, on special occasions) Speed of consumption (E.g.: one glass of wine with a meal, five shooters in one hour)

#### Individual

Age (Generally speaking, children are more sensitive to psychotropic substances than adults.)

**Gender** (Certain drugs such as alcohol have a greater effect on women than on men.)

Height and weight (For the same quantity of product ingested, the higher the body weight, the lower the drug concentration in the blood will be.) Physical condition (Anyone who suffers from a disease such as diabetes, is tired, or has come down with a cold or gastroenteritis, etc. is more sensitive to the substance consumed.)

#### Context

Location (E.g.: at a restaurant, in the person's bedroom) Ambiance (E.g.: evening of dancing, devastated after a break-up) Time of day (E.g.: in the morning before going to school or to work) Relationships with others (E.g.: with older friends the person is trying to impress)

Conflicts (E.g.: angry with somebody)

When one of the characteristics related to these three factors changes, the experience also changes.

Do you have questions? Do you think you need help? Talk to someone you trust (a friend, your parents, a teacher, etc.). Call one of these two free and confidential services (24 hours per day, 7 days per week). Tel-jeunes at 1-800-263-2266 Drugs: help and referral at 1-800-265-2626 (In the Montréal region, at 514-527-2626)